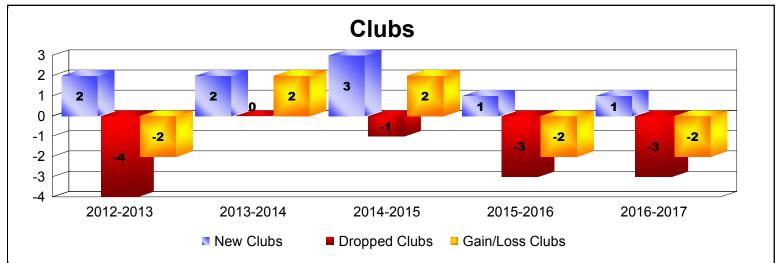

| Year      | New<br>Clubs | Dropped<br>Clubs | Gain/<br>Loss<br>Clubs | New<br>Members | Charter<br>Members | Reinstate<br>Members | Transfer<br>Members | Total<br>Member<br>Added | Total<br>Members<br>Dropped | Gain/<br>Loss<br>Members |
|-----------|--------------|------------------|------------------------|----------------|--------------------|----------------------|---------------------|--------------------------|-----------------------------|--------------------------|
| 2012-2013 | 2            | -4               | -2                     | 161            | 55                 | 17                   | 11                  | 244                      | -242                        | 2                        |
| 2013-2014 | 2            | 0                | 2                      | 162            | 62                 | 17                   | 5                   | 246                      | -198                        | 48                       |
| 2014-2015 | 3            | -1               | 2                      | 137            | 75                 | 5                    | 9                   | 226                      | -209                        | 17                       |
| 2015-2016 | 1            | -3               | -2                     | 144            | 30                 | 9                    | 4                   | 187                      | -246                        | -59                      |
| 2016-2017 | 1            | -3               | -2                     | 183            | 31                 | 9                    | 8                   | 231                      | -207                        | 24                       |
| Average   | 2            | -2               | 0                      | 157            | 51                 | 11                   | 7                   | 227                      | -220                        | 6                        |