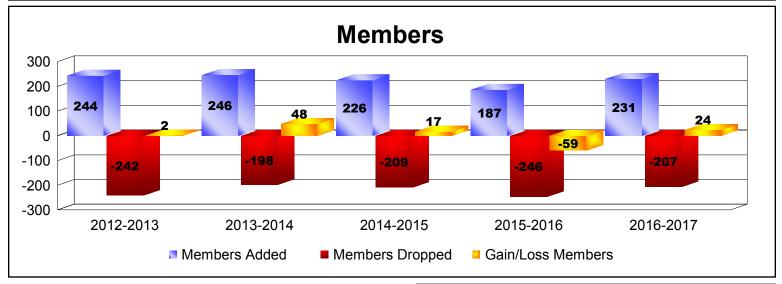

| Year      | New<br>Clubs | Dropped<br>Clubs | Gain/<br>Loss<br>Clubs | New<br>Members | Charter<br>Members | Reinstate<br>Members | Transfer<br>Members | Total<br>Member<br>Added | Total<br>Members<br>Dropped | Gain/<br>Loss<br>Members |
|-----------|--------------|------------------|------------------------|----------------|--------------------|----------------------|---------------------|--------------------------|-----------------------------|--------------------------|
| 2012-2013 | 2            | -4               | -2                     | 161            | 55                 | 17                   | 11                  | 244                      | -242                        | 2                        |
| 2013-2014 | 2            | 0                | 2                      | 162            | 62                 | 17                   | 5                   | 246                      | -198                        | 48                       |
| 2014-2015 | 3            | -1               | 2                      | 137            | 75                 | 5                    | 9                   | 226                      | -209                        | 17                       |
| 2015-2016 | 1            | -3               | -2                     | 144            | 30                 | 9                    | 4                   | 187                      | -246                        | -59                      |
| 2016-2017 | 1            | -3               | -2                     | 183            | 31                 | 9                    | 8                   | 231                      | -207                        | 24                       |
| Average   | 2            | -2               | 0                      | 157            | 51                 | 11                   | 7                   | 227                      | -220                        | 6                        |